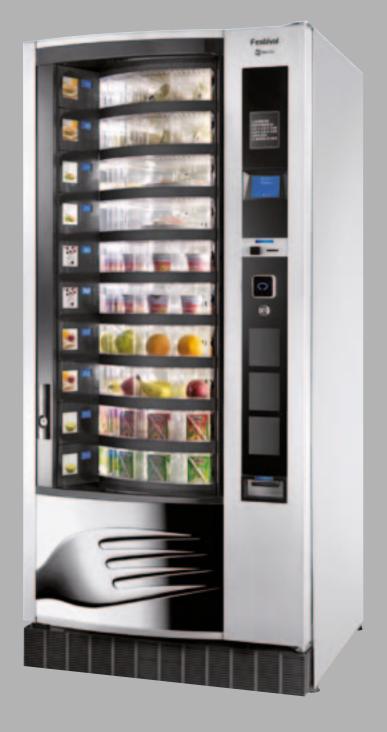

### **FESTIVAL: FRESH FOOD FEAST**

Festival is the smart solution for locations needing to offer catering services 24/7, not just a vending machine but a true automatic canteen. The extreme flexibility of configuration allows the user to choose between snacks, drinks, fresh dishes, fruit and yoghurt. The enhanced electronics of Festival offers an advanced machine and product management. Festival achieves the energy rating of A+ (EVA EMP 3.0 protocol) thanks to the excellent performances in energy saving.

#### **HIGHLIGHTS**

- Slide in slide out cooler unit for easy access and replacement
- 8 or 10 drums with up to 36 Compartments per drum (280 mm depth)
- Up to 40 different prices throughout the machine
- Flexible snack offering small snacks, cans and up to a 9 inch plated meal
- Reduce downtime with independent drum operation - if one drum is damaged, out of order or being cleaned, the machines still operates
- Save time on site no tools required to adjust compartment sizes
- Simple software menu making engineer visits quicker and easier

# **DESIGN**

- LED front lit panel for a cleaner appearance
- User friendly features such as a backlit shopper button and clear pricing screens
- New aesthetics allowing continuity with the Samba and Canto range
- Flashing LED light path to guide the user

# **USER INTERFACE**

- New shopper pushbutton
- Clear graphic display (10 lines, 20 characters per row)
- Option to take up to 3 payment systems at once
- Aluminium design suitable for all surroundings