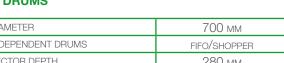

#### DRUMS

| DIAMETER          | 700 мм       |
|-------------------|--------------|
| INDEPENDENT DRUMS | FIFO/SHOPPER |
| SECTOR DEPTH      | 280 мм       |